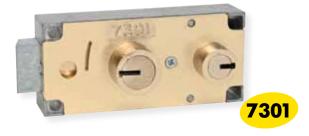

#### 7301

7301-BNLN-BR-908 1/2" BNLN Fixed Renter-Fixed #908

**Guard Stack-Brass** 

7301-BNLN-BR-972 1/2" BNLN Fixed Renter-Fixed #972

Guard Stack-Brass