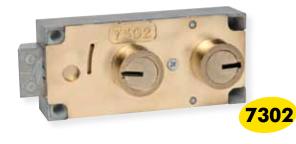

### 7302

7302-DBN-BR-908 1/2" DBN Fixed Renter-Fixed #908

Guard Stack-Brass

7302-SBN-BR-972 1/2" DBN Fixed Renter-Fixed #972

**Guard Stack-Brass** 

\*The 7300 Series lock uses a 908 or 972 Double Shelf Guard Key.