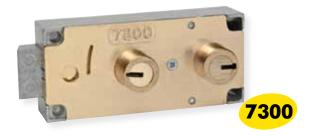

## **7300 Series\***

#### 7300

7300-DLN-BR-908 1/2" DLN Fixed Renter-Fixed #908 Guard Stack-Brass

7300-DLN-BR-972 1/2" DLN Fixed Renter-Fixed #972

Guard Stack-Brass